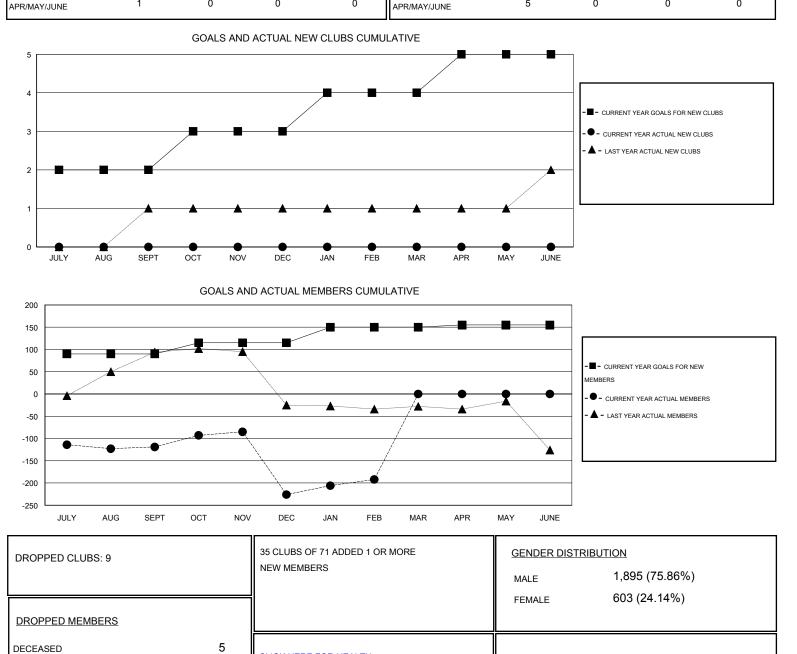

## NAZMUL HAQUE GMT:

| LOCATION IND | IA |
|--------------|----|
|--------------|----|

 $\mathsf{GMT} \; \mathsf{CA} \; \mathbf{6}$ Clubs Members RESULTS FOR 2014-2015 **RESULTS FOR 2014-2015** NEW CLUB NEW CLUBS DROPPED NET NEW MEMBER CHARTER AND DROPPED NET QUARTER QUARTER GOAL CLUBS GAIN/LOSS GOAL NEW MEMBERS MEMBERS GAIN/LOSS ADDED 2 0 3 -3 90 58 177 -119 JULY/AUG/SEPT JULY/AUG/SEPT 0 6 -6 25 62 -107 1 169 OCT/NOV/DEC OCT/NOV/DEC 0 0 0 35 71 34 1 37 JAN/FEB/MAR JAN/FEB/MAR 0 0 0 0 0 0 1 5 APR/MAY/JUNE